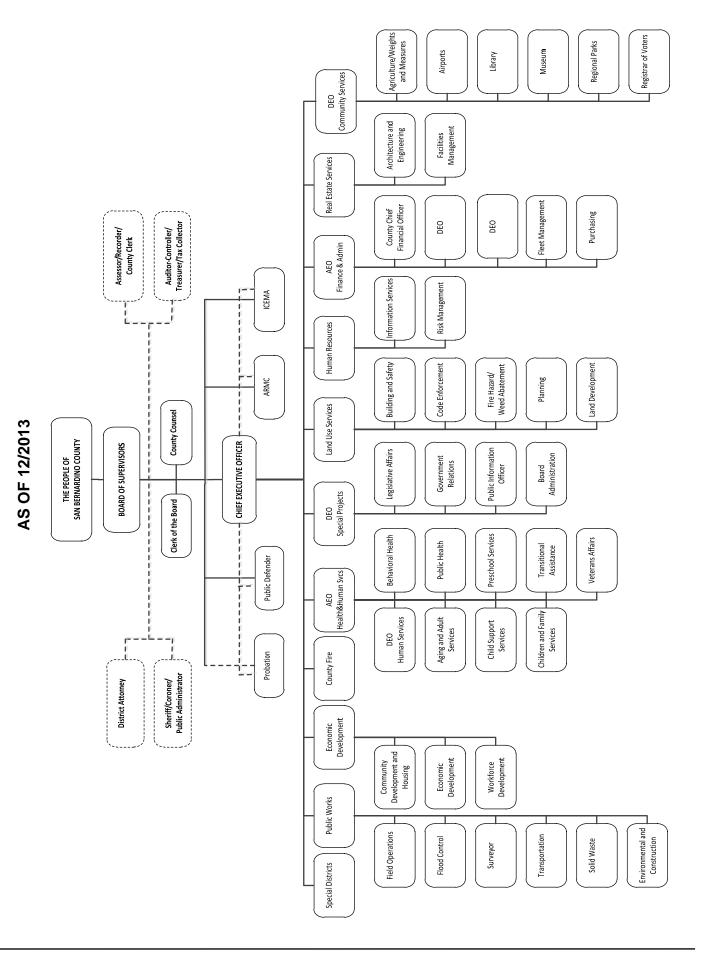

ino County                      |
|-----------------------------------------|--------------------------------------------|
| Signature:                              | Jany Walker                                |
| - · · · · · · · · · · · · · · · · · · · |                                            |
| Name of Official                        | LARRY WALKER                               |
| Title:                                  | Auditor-Controller/Treasurer/Tax Collector |
|                                         |                                            |
| Date of Execution                       | December 18, 2013                          |
|                                         |                                            |

# **COUNTY OF SAN BERNARDINO ORGANIZATIONAL CHART**



### COUNTY OF SAN BERNARDINO 2014-2015 COUNTYWIDE COST ALLOCATION PLAN

### **AUTHORITY SUMMARY**

This document has been prepared under the authority and guidelines of the Office of Management and Budget 2 CFR Part 225, (formerly OMB Circular A-87), "Cost Principles for State, Local, and Indian Tribal Governments." The OMB circular establishes principles and standards to provide a uniform approach for determining costs for Federal awards. The principles are designed to provide that Federal awards bear their fair share of cost recognized under these principles except where restricted or prohibited by law. The total cost for Federal awards is comprised of the allowable direct cost of the program, plus its allocable portion of allowable indirect costs, less applicable credits. Basic guidel